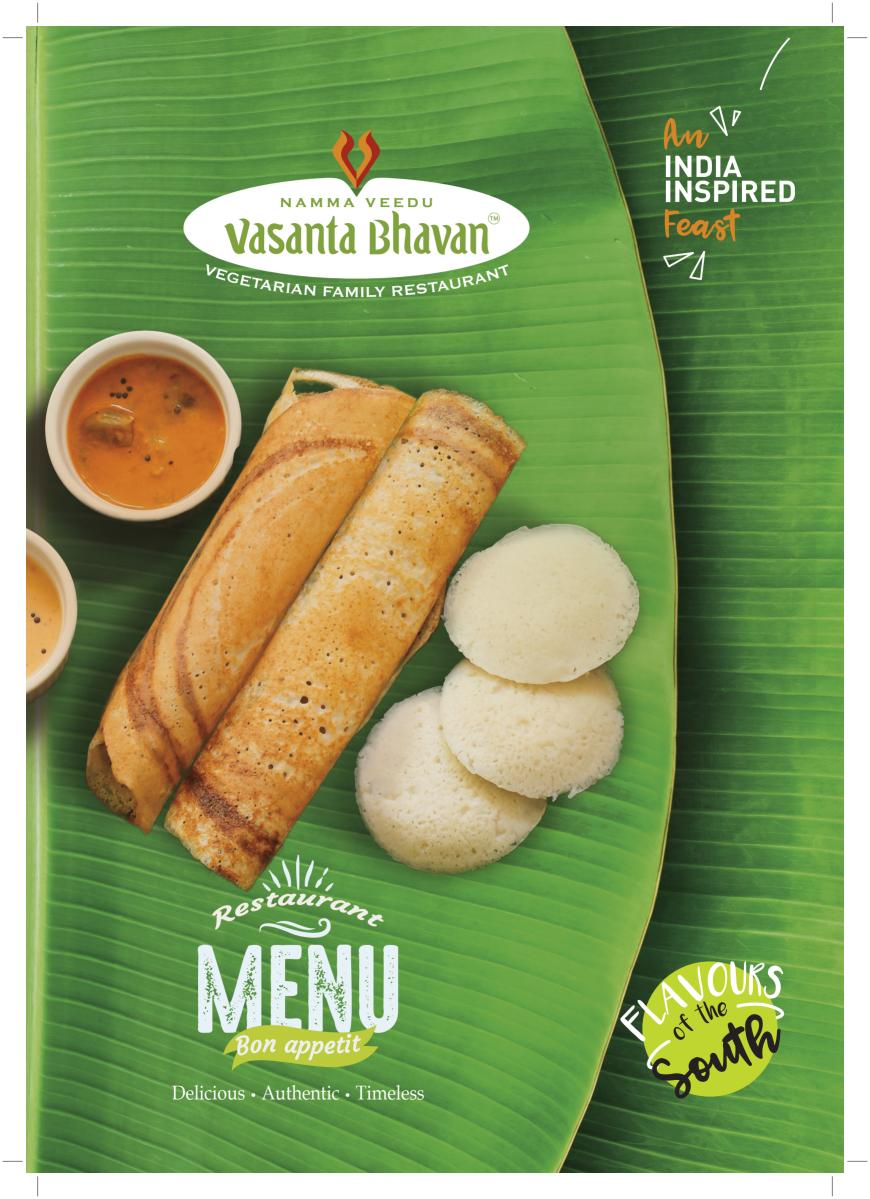

# BREAKFAST MENU

#### 08:00 am to 11:00

Saturday to Sunday Only

| 1. | Methu Vadai (2pcs)             | £2.95 |
|----|--------------------------------|-------|
| 2. | Idly (3pcs)                    | £4.45 |
| 3. | Idly (2pcs) & Vadai (1pc)      | £4.45 |
| 4. | Mini Dosa                      | £3.95 |
| 5. | Mini Masala Dosa               | £4.45 |
| 6. | Pongal                         | £4.95 |
| 7. | Uppma                          | £4.95 |
| 8. | Kesari                         | £4.95 |
| 9. | Mini Poori ( 2 pc) with Masala | £4.75 |
|    |                                |       |



#### Set Menu - 1 (Free Tea or Coffee) for £6.50 only

| 10.      | 11.      | 12.       |
|----------|----------|-----------|
| ldly (2) | ldly (2) | ldly (2)  |
| Vada (1) | Vada (1) | Vada (1)  |
|