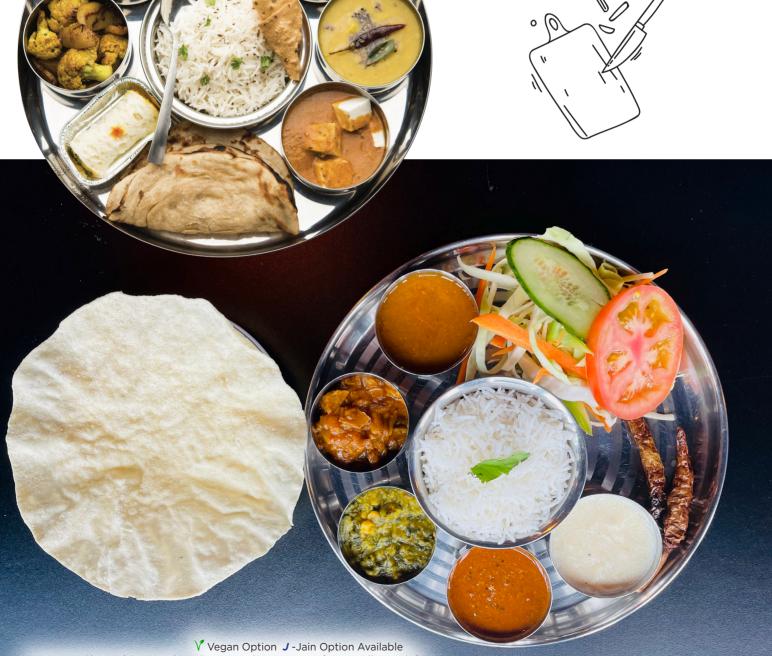

#### Set Menu - 3 Family Meal (Free Tea or Coffee Max 2) for £12.99 only

| 1              | 6.               |
|----------------|------------------|
| Idly (2)       | Uppma            |
| Vada (1)       | Pongal           |
| Mini Dosa (1)  | Mini Masala Dosa |
| Mini Poori (1) | Kesari           |